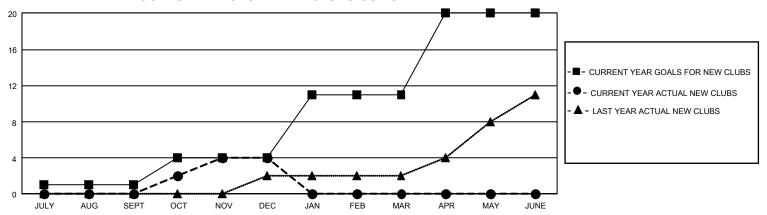

## GMT Constitutional Area 3, Group H

REPORT DOES NOT INCLUDE CLUBS IN UNDISTRICTED AREAS.

| Clubs                 |               |           |               | Members               |                         |                         |                                                    |
|-----------------------|---------------|-----------|---------------|-----------------------|-------------------------|-------------------------|----------------------------------------------------|
| RESULTS FOR 2021-2022 |               |           |               | RESULTS FOR 2021-2022 |                         |                         |                                                    |
| QUARTER               | NEW CLUB GOAL | NEW CLUBS | DROPPED CLUBS | QUARTER ME            | MBER GROWTH NET<br>GOAL | MEMBER GROWTH<br>ACTUAL | DROPPED MEMBERS<br>ACTUAL (including<br>transfers) |
| JULY/AUG/SEPT         | 3             | 0         | 10            | JULY/AUG/SEPT         | 155                     | 232                     | 625                                                |
| OCT/NOV/DEC           | 9             | 4         | 10            | OCT/NOV/DEC           | 240                     | 546                     | 739                                                |
| JAN/FEB/MAR           | 21            | 0         | 0             | JAN/FEB/MAR           | 200                     | 0                       | 0                                                  |
| APR/MAY/JUNE          | 27            | 0         | 0             | APR/MAY/JUNE          | 275                     | 0                       | 0                                                  |

## GOALS AND ACTUAL NEW CLUBS CUMULATIVE