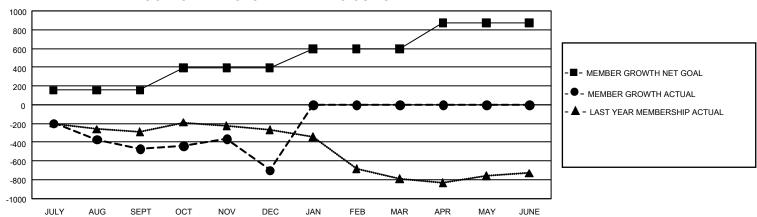

## GMT Constitutional Area 3, Group H

REPORT DOES NOT INCLUDE CLUBS IN UNDISTRICTED AREAS.

| Clubs                 |               |           |               | Members               |                         |                         |                                                    |
|-----------------------|---------------|-----------|---------------|-----------------------|-------------------------|-------------------------|----------------------------------------------------|
| RESULTS FOR 2021-2022 |               |           |               | RESULTS FOR 2021-2022 |                         |                         |                                                    |
| QUARTER               | NEW CLUB GOAL | NEW CLUBS | DROPPED CLUBS | QUARTER ME            | MBER GROWTH NET<br>GOAL | MEMBER GROWTH<br>ACTUAL | DROPPED MEMBERS<br>ACTUAL (including<br>transfers) |
| JULY/AUG/SEPT         | 3             | 0         | 10            | JULY/AUG/SEPT         | 155                     | 232                     | 625                                                |
| OCT/NOV/DEC           | 9             | 4         | 10            | OCT/NOV/DEC           | 240                     | 546                     | 739                                                |
| JAN/FEB/MAR           | 21            | 0         | 0             | JAN/FEB/MAR           | 200                     | 0                       | 0                                                  |
| APR/MAY/JUNE          | 27            | 0         | 0             | APR/MAY/JUNE          | 275                     | 0                       | 0                                                  |

## GOALS AND ACTUAL MEMBERS CUMULATIVE

| DROPPED CLUBS: 20 |       | 166 CLUBS OF 501 ADDED 1<br>OR MORE NEW MEMBERS | GENDER DISTRIBUTION       |                |  |
|-------------------|-------|-------------------------------------------------|---------------------------|----------------|--|
|                   |       |                                                 | MALE                      | 7,213 (50.54%) |  |
|                   |       |                                                 | FEMALE                    | 7,060 (49.46%) |  |
| DROPPED MEMBERS   |       |                                                 | NON BINARY                | 0 (0.00%)      |  |
| DECEASED          | 70    |                                                 | PREFER NOT TO ANSWER      | 0 (0.00%)      |  |
| CLUB CANCELLED    | 271   |                                                 | TOTAL FAMILY UNIT MEMBERS | 7,420          |  |
| OTHER             | 1,023 | CLICK HERE FOR                                  |                           |                |  |
| TOTAL             | 1,364 | CUMULATIVE MEMBERSHIP DATA                      | FAMILY MEMBERS PAYING HA  | LF DUES 3,792  |  |